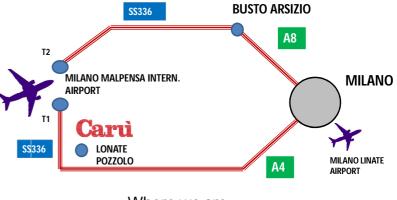

## ERAIaSEr 120

Production range:

SUEDING MACHINES
SHEARING MACHINE
RAISING MACHINES
CLEANING MACHINES
CORDUROY MACHINES
LASER ENGRAVING MACHINES

Where we are

The power of quality

## MACCHINE CARU' S.r.I

Via Lario 4-4A, Lonate Pozzolo (VA), Italy Tel: 0331 261485 Email: caru@carusrl.it http://www.carusrl.it