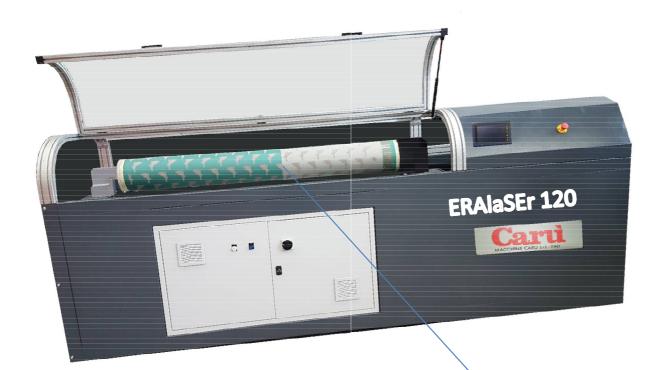

## ERAIaSEr 120

| Screen lenght  | 1800 - 3600       |
|----------------|-------------------|
| Screeen repeat | 640 - 1080        |
| Capacity       | 20 min. R640/1750 |
| Laser          | Single beam       |

The machine is controlled by PLC with a touch screen use to set the working parameters; The two axis, one for the rotation of the screen and one for the translation movement of the laser beam are controlled by two brushless motors synchronized each other, to guarantee the perfect linearity of the system.

The beam emitted from the laser allows to vaporized the resin on the surface of the screen. The controller (PLC) controls the direction, intensity, speed of movement of the laser beam aimed at the surface. Through the use of a vacuum blower the fumes arising from this process are easily removed.