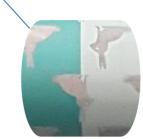

The beam emitted from the laser allows to vaporized the resin on the surface of the screen. The controller (PLC) controls the direction, intensity, speed of movement of the laser beam aimed at the surface. Through the use of a vacuum blower the fumes arising from this process are easily removed.