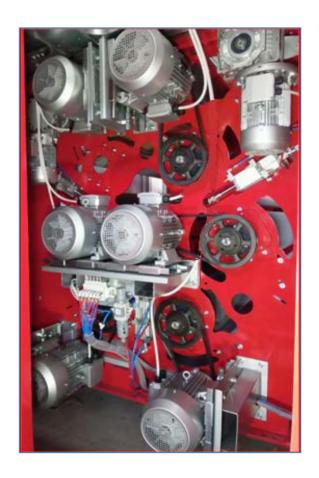

Fabric stretching is controlled by load cells and obtained by the means of two distinct motorized rollers drived by inverters.

The switchboard is integrated into the machine, an easy and clear touch-screen gives the possibility to store all data and working parameters, which can be easily recall from the storage memory when in need.

Special holes in different shape on the machine's frame, let's the suction working in transversal way; That means that the air is sucked up from one side of the machine, acrossing the entire machine collecting all the dust from the sueding process, than forced by the suction fan to the filters battery. This system assure a perfect cleaning of the fabric and a cooling system for the entire process.

On the machine can be install abrasive brushes (carbon or ceramic) or sueding rollers for excellent sueding finishing both on knitted and woven fabrics.

Each brush and each sueding roller can be easily replaced in few minutes; Sueding rollers, can be covered with emery and/or diamond emery of different grains.