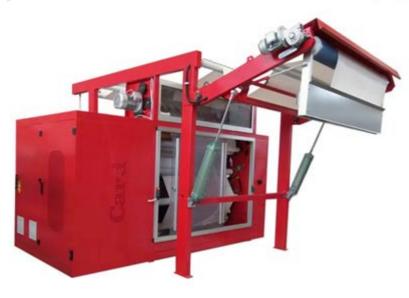

## Easy- Supreme Touch 6.2

High Speed Sueding Machine

The exposed features are indicative and could be changed at any time.

Three approaching units independently adjustable, set the distance between fabric and brushes (or sueding rollers).

The seam passage which is following an automatic progressive sequence, stops the brushes to let the seam pass without damage it; It can be programmed according to the kind of fabric processed.

On the machine can be install abrasive brushes (carbon or ceramic) or sueding rollers for excellent sueding finishing both on knitted and woven fabrics.

Each brush and each sueding roller can be easily replaced in few minutes; Sueding rollers, can be covered with emery and/or diamond emery of different grains.