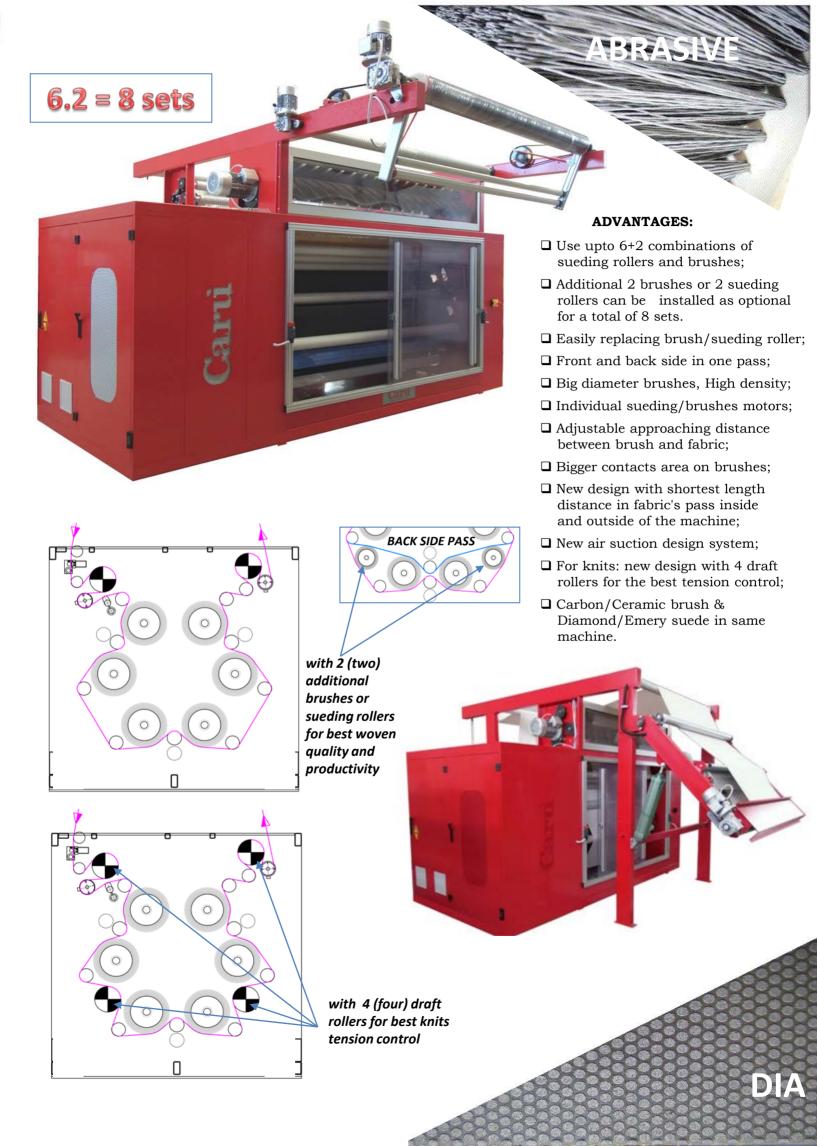

## Easy- Supreme Touch 6.2

High Speed Sueding Machine

The exposed features are indicative and could be changed at any time.

Three approaching units independently adjustable, set the distance between fabric and brushes (or sueding rollers).

The seam passage which is following an automatic progressive sequence, stops the brushes to let the seam pass without damage it; It can be programmed according to the kind of fabric processed.

On the machine can be install abrasive brushes (carbon or ceramic) or sueding rollers for excellent sueding finishing both on knitted and woven fabrics.

Each brush and each sueding roller can be easily replaced in few minutes; Sueding rollers, can be covered with emery and/or diamond emery of different grains.