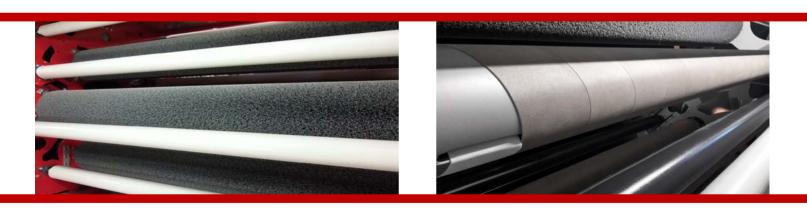

On the machine can be install abrasive brushes (carbon or ceramic) or sueding rollers for excellent sueding finishing both on knitted and woven fabrics.

Each brush and each sueding roller can be easily replaced in few minutes; Sueding rollers, can be covered with emery and/or diamond emery of different grains.