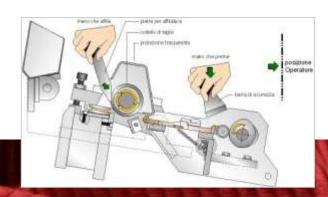

A seam detector automatically stops the machine at the passage of each seam. A 10 sectors ELECTRIC CONTACT BAR lets a fast identification of the area where a guide( needle) fault took place.