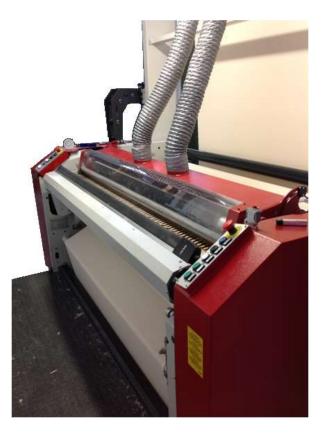

### Technical features:

Special survey transparent suction hood lets an easy inspection on the cutting area. The steel frame particularly strong, dissipate all the vibrations generated during the cutting operation.

A seam detector automatically stops the machine at the passage of each seam. A 10 sectors ELECTRIC CONTACT BAR lets a fast identification of the area where a guide( needle) fault took place.