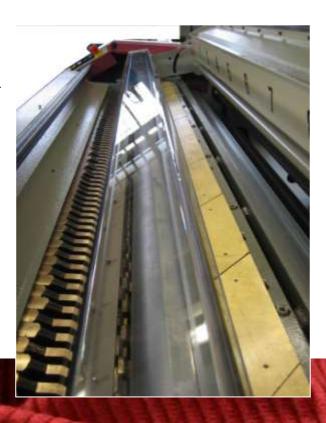

### Technical features:

Special survey transparent suction hood lets an easy inspection on the cutting area. The steel frame particularly strong, dissipate all the vibrations generated during the cutting operation.