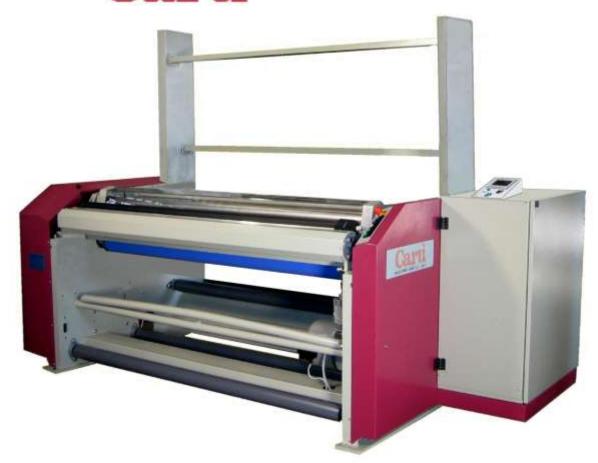

#### CORDUROY CUTTING MACHINE

This system is the risult of more than forty years of experience in the specific field of corduroy.

The cutting machine CORD AVANT GARDE has been specifically planned and realized for the continuous cutting of corduroy fabrics. PATENTS protects the innovation introduced which have made the cutting machine "CORD AVANT GARDE" the most technologically advanced machine and the only in conformity with all CE standards.

## Caru

**FABRIC PASS** 

**ROLLER WIDTH** 2000 mm **WORKING WIDTH** 1850mm **FABRIC FEED SPEED** 35m/min **INSTALLED POWER** 13 Kw POWER ABSORPTION 7-10 Kw **CUTTING SHAFT SPEED** 4000 RPM AIR PRESSURE 5 bar COMPRESSED AIR 1 m3 / h CONSUPTION